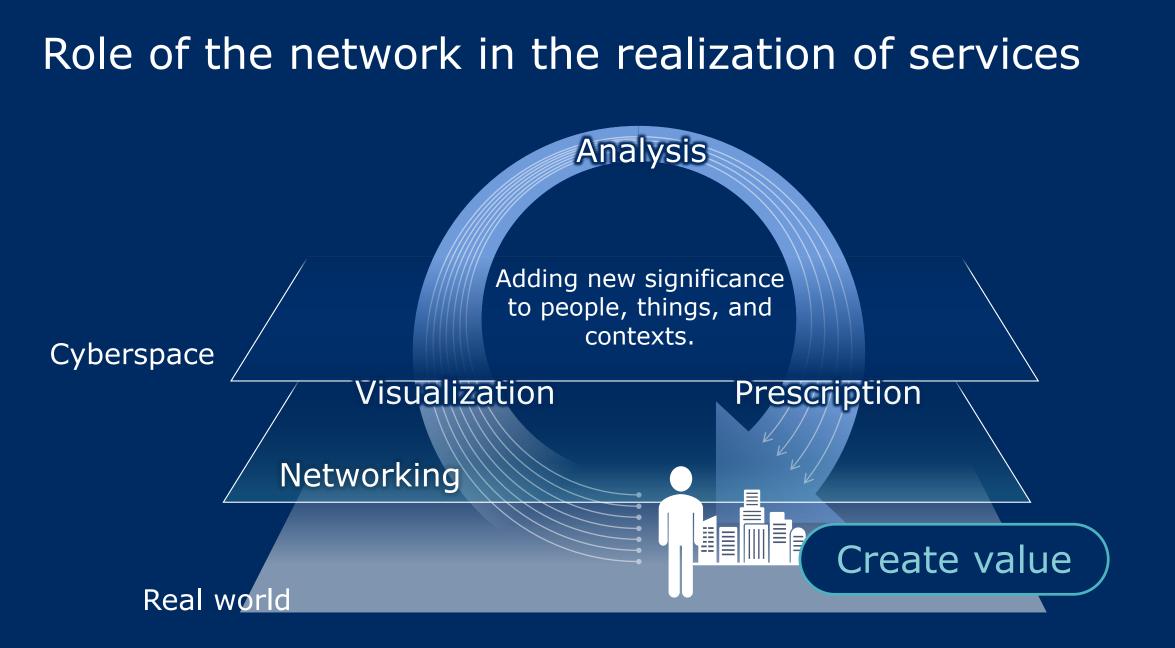

### **Changing Network Common Sense**

With the spread of 5G and IoT, the volume of data flowing through networks continues to increase. It becomes more complex.

NEC therefore considered innovative data distribution. The network itself possesses "intelligence" and assesses the other party or situation All data is judiciously connected. With technologies that connect everything from the seafloor to space, Freely control the network.

Connect unconnected data to the world. The door to new business is now open.