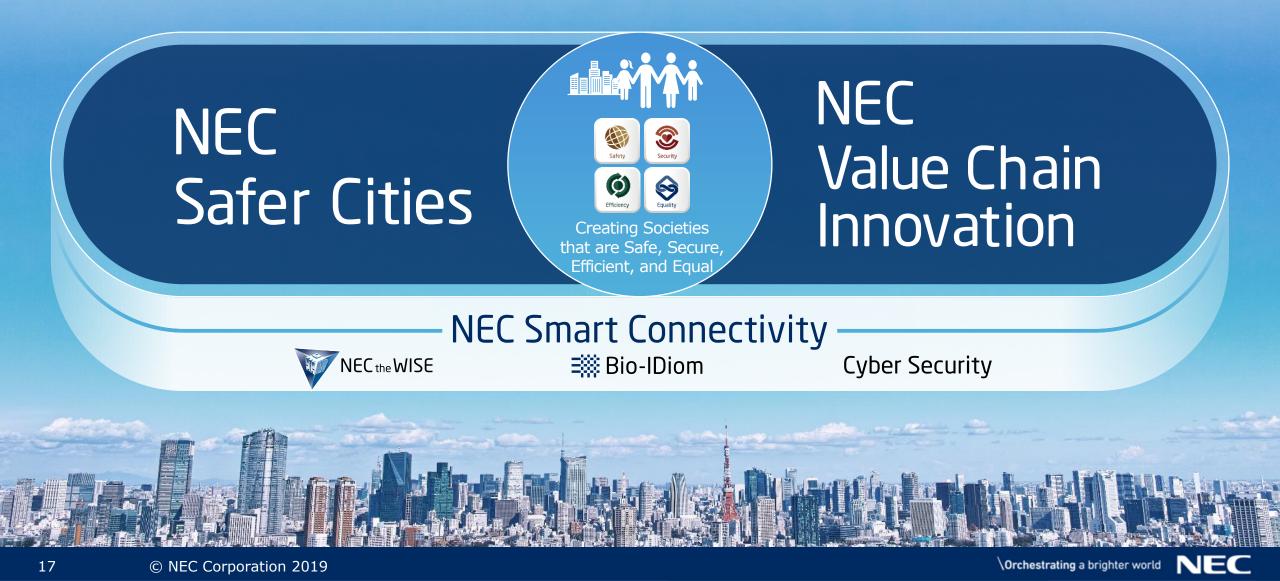

## **NEC Smart Connectivity**

### **Changing Network Common Sense**

With the spread of 5G and IoT, the volume of data flowing through networks continues to increase. It becomes more complex.

NEC therefore considered innovative data distribution. The network itself possesses "intelligence" and assesses the other party or situation All data is judiciously connected. With technologies that connect everything from the seafloor to space, Freely control the network.

Connect unconnected data to the world. The door to new business is now open.