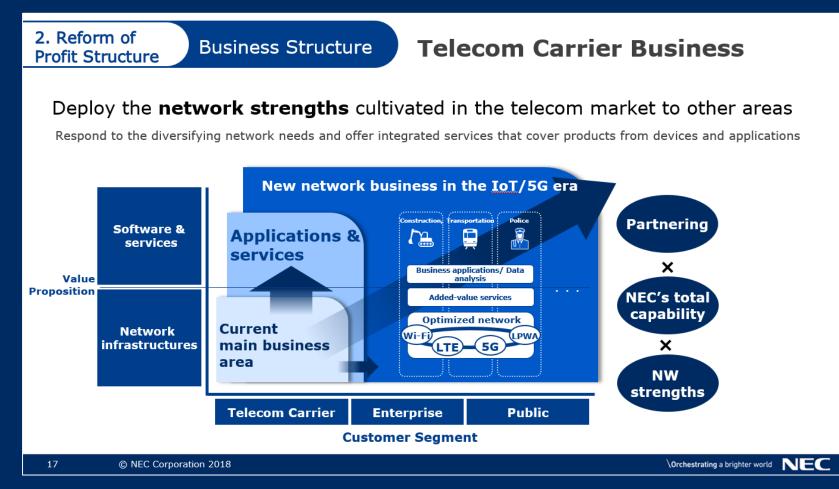

### Developing Network Strengths

- Mid-term Management Plan 2020: deploy the network strengths cultivated in the telecom market to other areas
- Leverage partnerships, NEC's total capability and NW strengths

### Developing Network Strengths

In collaboration with various enterprise companies and local governments, expand business domains by leveraging strengths

Farm Agricultural ICT from devices to the network cloud **TV & Telecom carrier** AR swimming games using 5G