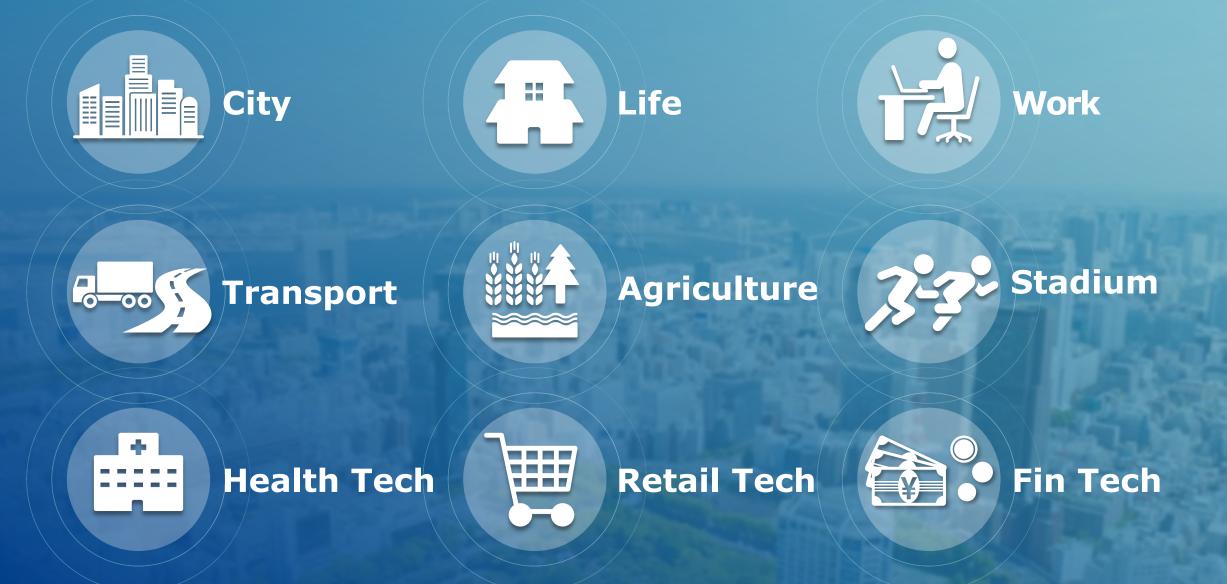

shi Sato

# **Orchestrating** a brighter world

NEC brings together and integrates technology and expertise to create the ICT-enabled society of tomorrow.

We collaborate closely with partners and customers around the world, orchestrating each project to ensure all its parts are fine-tuned to local needs.

Every day, our innovative solutions for society contribute to greater safety, security, efficiency and equality, and enable people to live brighter lives. Rapidly growing wave of digitization

311

### Number of IoT devices 40.3 billion units

Creating wide ranging connections between people and things

2020

2016 2018

Source: White Paper on Information and Communications 2018 United Nations Population Forecast



### Services and technologies that are expected to expand in the future







### Developing Network Strengths

- Mid-term Management Plan 2020: deploy the network strengths cultivated in the telecom market to other areas
- Leverage partnerships, NEC's total capability and NW strengths



### Developing Network Strengths

In collaboration with various enterprise companies and local governments, expand business domains by leveraging strengths







Farm Agricultural ICT from devices to the network cloud **TV & Telecom carrier** AR swimming games using 5G

### Need for Future Networks



## **NEC Smart Connectivity**

### **Changing Network Common Sense**

With the spread of 5G and IoT, the volume of data flowing through networks continues to increase. It becomes more complex.

NEC therefore considered innovative data distribution. The network itself possesses