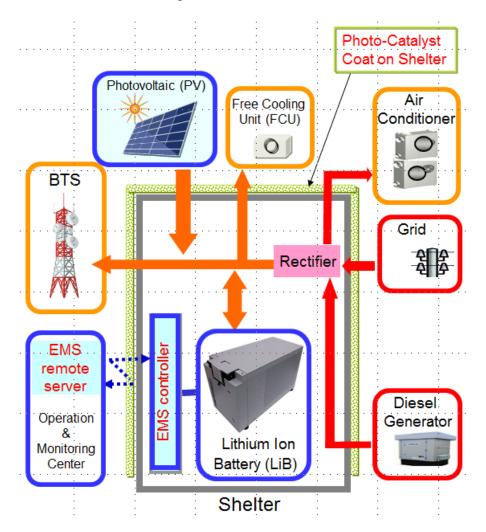

## ■Outline of the Demonstration Tests

1. Demonstration Equipment

NEC: Lithium-ion rechargeable batteries (systems), photovoltaic cells

(photovoltaic generation systems), energy management

systems (EMS controllers, EMS remote servers)

Pixela: Photocatalytic paint

## 2. Details of the Demonstration

A photovoltaic generation system is installed adjacent to a mobile phone base station. In addition, systems such as lithium-ion rechargeable battery systems and energy management systems are stored inside the base station housing, enabling remote centralized monitoring and control. The outside of the base station housing is coated with a photocatalytic paint to reduce indoor temperature rises due to sunlight.