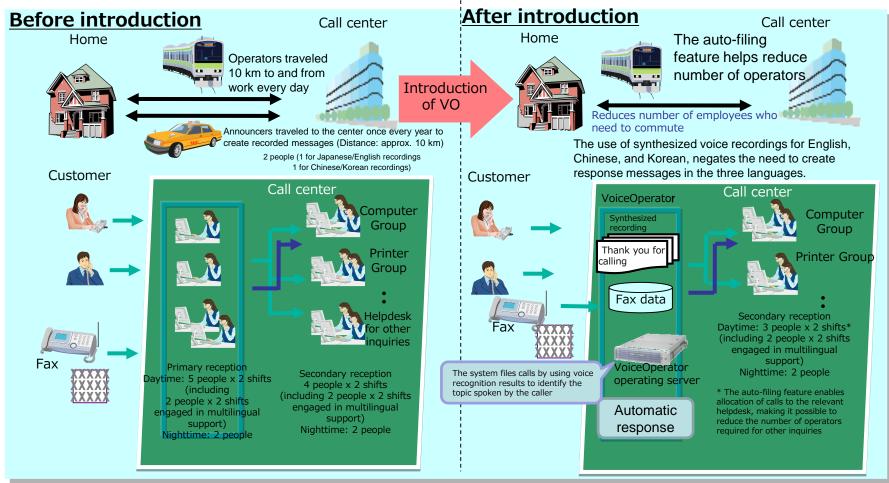

## CSVIEW/VoiceOperator v8.1 Environmental Load Evaluation Model

This IVR system can be used to freely create and operate voice guidance for various situations ranging from providing automatic voice or fax-based product or service guidance to reserving tickets or venues.

NEC's proprietary voice synthesis technology makes it possible to create natural human-sounding voices, and offers a full range of optional features. The technology has been updated to enable automatic filing based on voice recognition results.