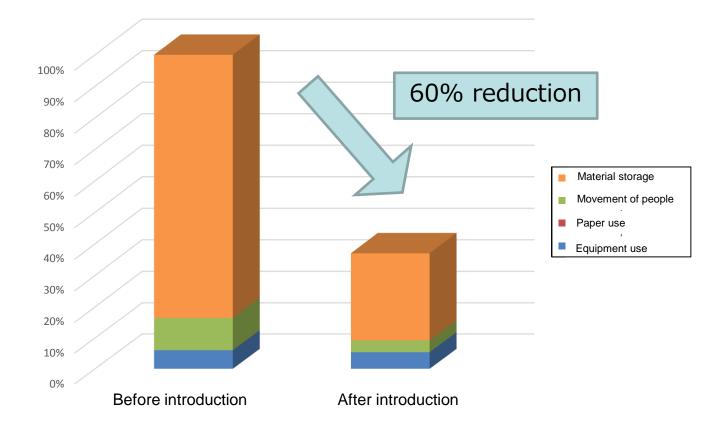

## CSVIEW/VoiceOperator v8.1 Environmental Load Evaluation Model

This IVR system can be used to freely create and operate voice guidance for various situations ranging from providing automatic voice or fax-based product or service guidance to reserving tickets or venues.

NEC's proprietary voice synthesis technology makes it possible to create natural human-sounding voices, and offers a full range of optional features. The technology has been updated to enable automatic filing based on voice recognition results.



## CSVIEW/VoiceOperator v8.1 Environmental Impact Assessment Result