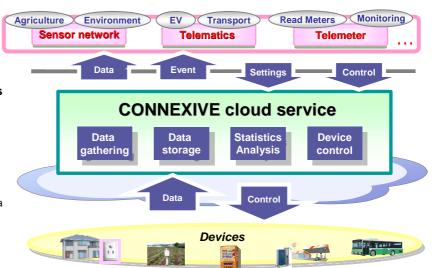

## Service overview and advantages

CONNEXIVE is an M2M solution on the axis of "CONNEXIVE cloud service". The CONNEXIVE cloud service is a cloud data center that enables customers to start up the M2M service quickly and confidently. The CONNEXIVE cloud service provides all the functionalities required for M2M service, such as device authentication and control and device data collection and storage, as cloud services. The CONNEXIVE solution also provides consulting service in relation to M2M service.

#### M2M functions as a cloud service

Provides high demand functionality for M2M service (such as device authentication, remote control, automatic activation, and priority control in data gathering)

## Applicable to large scale transactions

Flexibly expandable architecture enables processing of received massive data. NEC CONNEXIVE helps all customers who need small-start or large-scale system configurations

## Data storage and utilization

Stored data is strictly managed according to the customers' policy. Second use of the stored data is also available for other corporate users upon customers' request.

## New device applicability

New devices developed by customer can be connected.