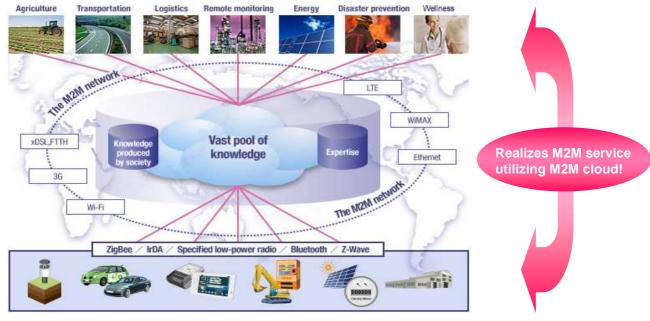

An abbreviation of "Machine to Machine (M2M)" service. Connects machinery (sensors, vehicles, vending machines, home electronic devices, etc.) to the network and enables data gathering through the mutually communicating machinery

Suits varied Industrial and livelihood needs