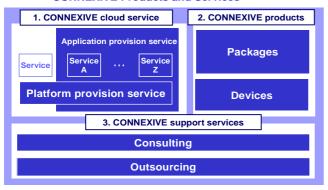

#### **CONNEXIVE Products and Services**

## **CONNEXIVE** cloud services

Platform provision service

The PaaS service that provides the functional element of the customers' M2M service in cloud form.

## Application provision service

NEC provides all types of devices, network environments, and applications as a one-stop solution that makes M2M services readily available.

## **CONNEXIVE** products

#### CONNEXIVE products

NEC will provide network environment and sensors required for platform and application provision services upon customer's

#### **CONNEXIVE** support services

NEC helps customers introduce M2M service and conducts the operation activity of M2M services on behalf of a customers.