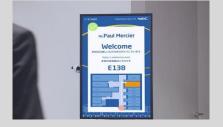

| Convenience                                                                                                                                                                                                                                                                                                                                                                                                                                                                                                                                                        | Safety                                                                                                                                                                                                                       | Hospitality                                                                                                                                   | B Security                                                           |
|--------------------------------------------------------------------------------------------------------------------------------------------------------------------------------------------------------------------------------------------------------------------------------------------------------------------------------------------------------------------------------------------------------------------------------------------------------------------------------------------------------------------------------------------------------------------|------------------------------------------------------------------------------------------------------------------------------------------------------------------------------------------------------------------------------|-----------------------------------------------------------------------------------------------------------------------------------------------|----------------------------------------------------------------------|
| <ul> <li>With NEC I:Delight, powered by world's most accurate face recognition technology, employees can use face identification anywhere in the building, even if they are wearing face masks.</li> <li>They can: <ul> <li>Log in to any shared PC and have their personal settings and files immediately retrieved from the cloud</li> <li>Unlock their lockers</li> <li>"Grab and go" at vending machines, the NEC Smart Store, and the HQ's café (payments are automatically billed to their credit cards or deducted from their wages)</li> </ul> </li> </ul> | <ul> <li>Automatic temperature<br/>screenings help ensure<br/>unwell employees are taken<br/>care of</li> <li>Employees can check crowd<br/>levels in real-time<br/>and avoid congested areas<br/>in the building</li> </ul> | Registered guests<br>receive personalized<br>greetings at the<br>entrance and are<br>automatically directed<br>to the correct meeting<br>room | Highly-advanced<br>encryption prevents<br>identity and data<br>theft |