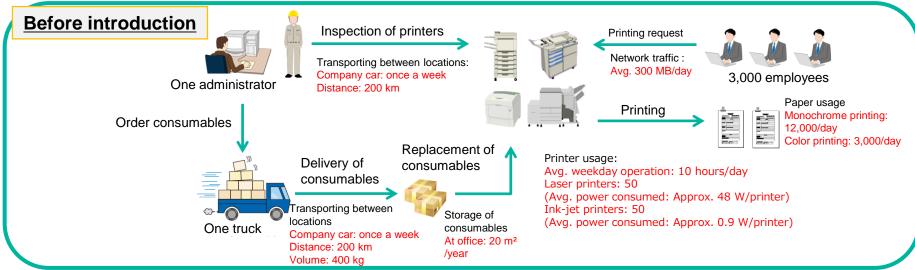

## WebSAM PrintCenter V Environmental Load Evaluation Model

- Remote centralized management of printers reduces administrative management costs
- Visualization of printer usage status reduces usage by aiding in the effective relocation and operational evaluation of printers
- Collecting and managing printing history reduces printing volume by eliminating unneeded printing and ensuring application of double-sided/aggregate printing
- Staying informed of the amount of remaining printer consumables ensures effective replacement and storage, and cuts down on consumable management costs