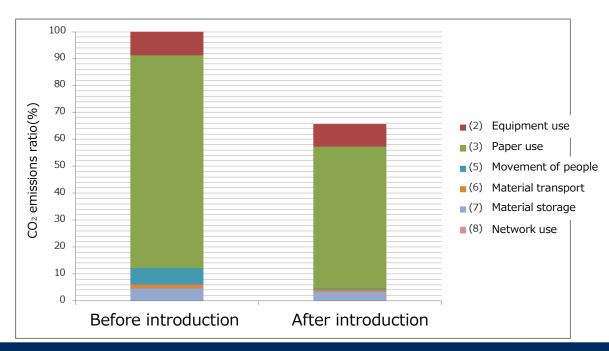

## Environmental impact assessment result for the WebSAM PrintCenter V

Achieved CO<sub>2</sub> emission reduction by 34% via introduction of the WebSAM PrintCenter V

Amount of CO<sub>2</sub> emission

| Items                 | Before introduction<br>(tons) | After introduction (tons) | Amount of reduced CO2 emission (tons) | Reduction rate of CO2<br>emission (%) |
|-----------------------|-------------------------------|---------------------------|---------------------------------------|---------------------------------------|
| (2)Equipment use      | 3.266                         | 3.125                     | 0.141                                 | 4%                                    |
| (3)Paper use          | 29.795                        | 19.863                    | 9.932                                 | 33%                                   |
| (5)Movement of people | 2.263                         | 0.087                     | 2.176                                 | 96%                                   |
| (6)Material transport | 0.526                         | 0.368                     | 0.158                                 | 30%                                   |
| (7)Material storage   | 1.733                         | 1.213                     | 0.520                                 | 30%                                   |
| (8)Network use        | 0.027                         | 0.031                     | -0.003                                | -13%                                  |
| Total                 | 37.610                        | 24.687                    | 12.923                                | 34%                                   |