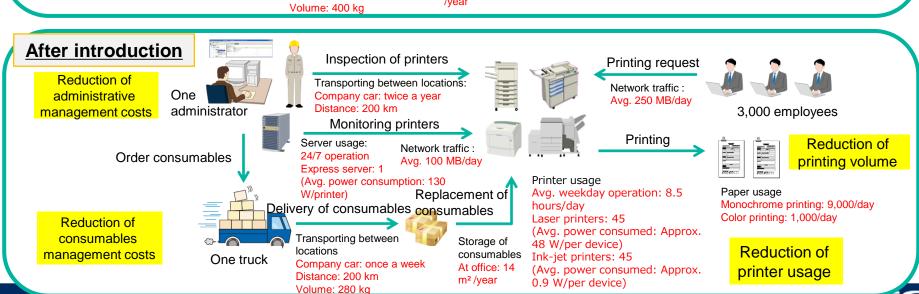

## WebSAM PrintCenter V Environmental Load Evaluation Model

- Remote centralized management of printers reduces administrative management costs
- Visualization of printer usage status reduces usage by aiding in the effective relocation and operational evaluation of printers
- Collecting and managing printing history reduces printing volume by eliminating unneeded printing and ensuring application of double-sided/aggregate printing
- Staying informed of the amount of remaining printer consumables ensures effective replacement and storage, and cuts down on consumable management costs