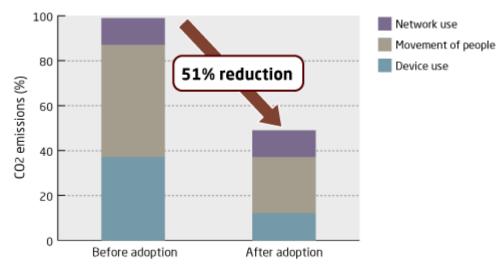

## CSVIEW/Contact Center Cloud: Environmental Impact Assessment Result

Reduces CO<sub>2</sub> emissions by approx. 51% by reducing power consumed within the company's environment due to not requiring a dedicated data center or servers and by reducing the movement of people by enabling operators to work from home.