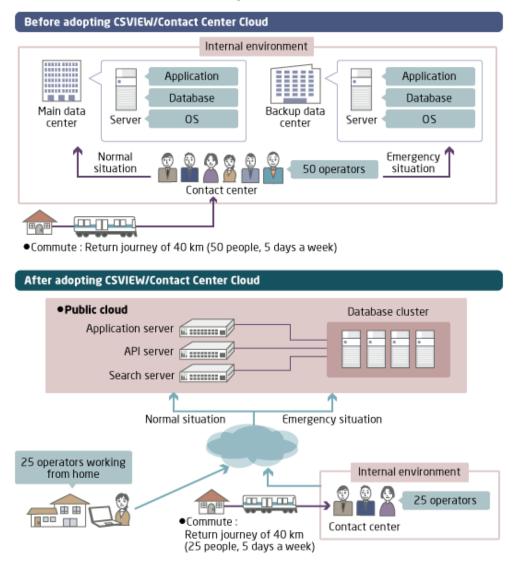

## Environmental Impact Assessment Model

This service provides a Contact Center system that uses a public cloud environment.

This system eliminates the need for a dedicated data center, servers, OS, database, applications, or backup environment. Movement costs are also reduced because operators work from home using their own home Internet environment.

\*This service does not include telephone equipment.

\*Example assumes use in a small-scale contact center half of whose employees work from home.

## **Contact center solution:** CSVIEW/Contact Center Cloud