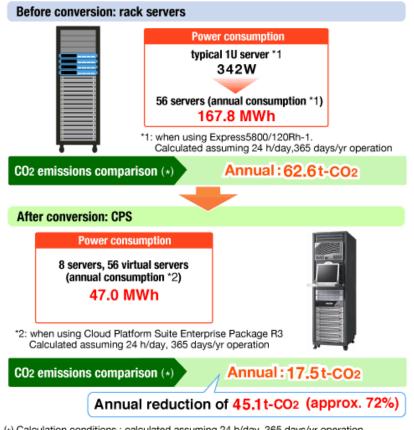

## Cloud Platform Suite Enterprise Package R3 / Standard Package R3

Compared to the pre-conversion system configured with rack servers (built in 2007), the new system reduces both power consumption and CO<sub>2</sub> emissions by approximately 72%.

(\*) Calculation conditions : calculated assuming 24 h/day, 365 days/yr operation. Calculated using the CO<sub>2</sub> emission coefficient for electric power of 0.373 [t-CO<sub>2</sub>/MWh].