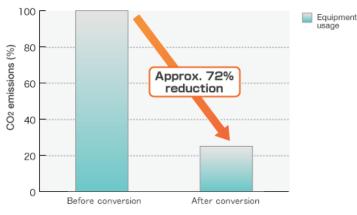

## Cloud Platform Suite R3 Environmental Impact Evaluation Results

Installation reduces CO<sub>2</sub> emissions by 72%. Primarily reductions based on equipment usage bring major results.