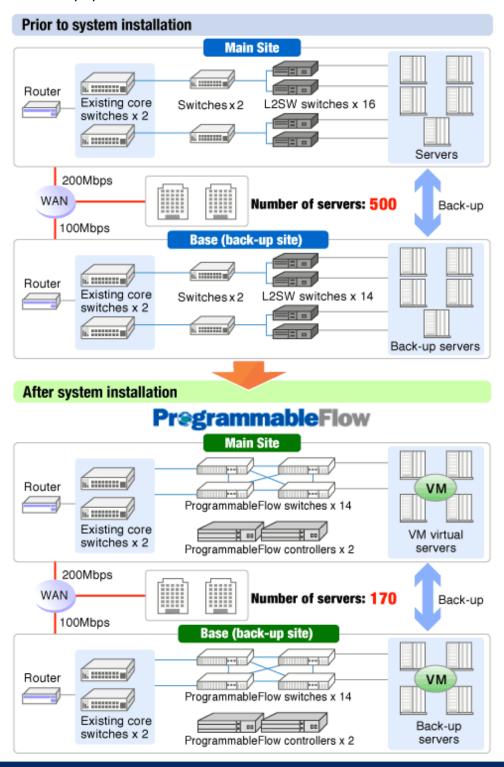

## UNIVERGE PF series

An optimal network in a virtual environment is created based on installation of network products that are the first in the world to implement OpenFlow. Easy configuration management based on GUI management tools, and expedited troubleshooting based on network visualization. Also, reduced power consumption and operating costs are possible due to reduction in occupied space based on consolidation of equipment.