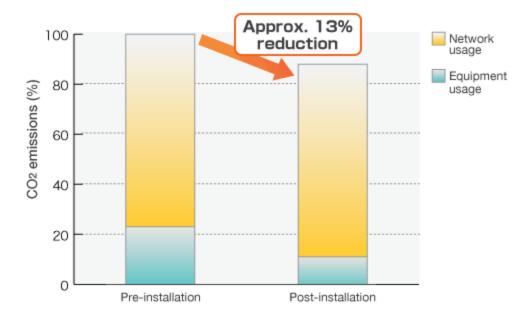

## UNIVERGE PF Series Environmental Impact Evaluation Results

CO<sub>2</sub> emissions reduced by approximately 13% based on network construction and promotion of virtualization of servers based on optimization of management.