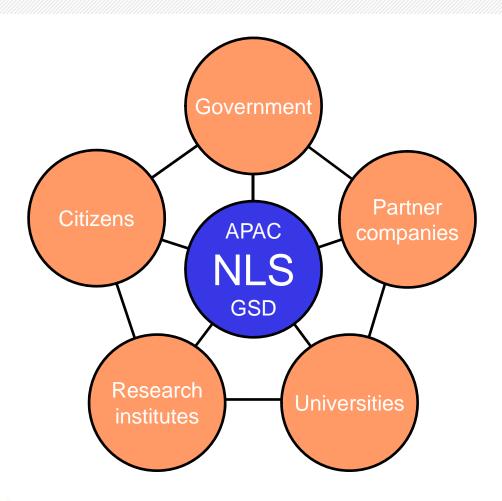

# Will contribute to social value creation through new R&D initiatives in Singapore

- Research areas
   Safety, Big Data Analytics, Cyber Security, Smart Energy
- Lab Size
  - Aim to increase to approximately 50 staff by FY2016 (30 from NLS.)
- HeadDr. Keiji Yamada
- ► Head Office