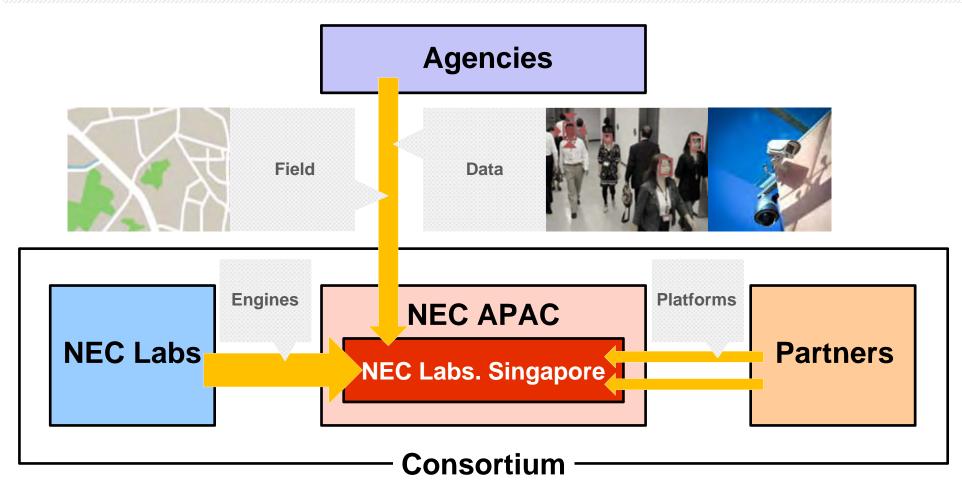

# **Safe City Testbed Project**

NEC Laboratories Singapore will create systems to protect Urban areas from the threat of crime and disaster

## **Safe City Testbed Project**

NEC APAC is leading a Safe City Testbed consortium