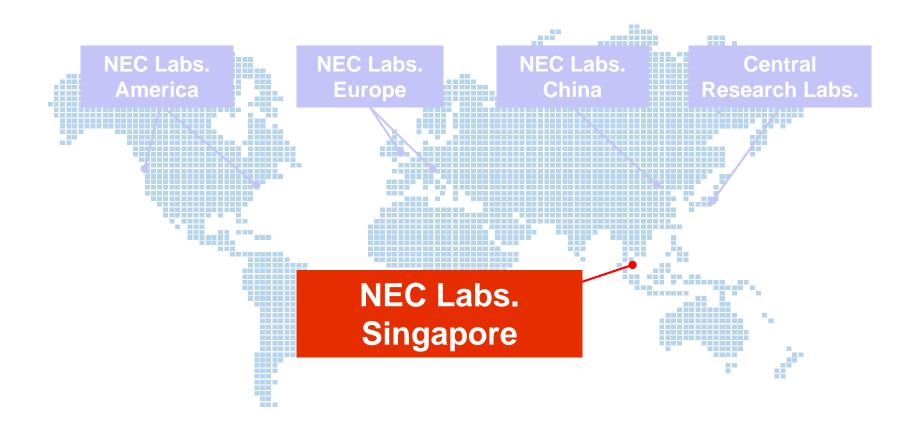

# **Safe City Testbed Project**

NEC Laboratories Singapore will create systems to protect Urban areas from the threat of crime and disaster

# Will contribute to social value creation through new R&D initiatives in Singapore

- Research areas
   Safety, Big Data Analytics, Cyber Security, Smart Energy
- Lab Size
  - Aim to increase to approximately 50 staff by FY2016 (30 from NLS.)
- HeadDr. Keiji Yamada
- ► Head Office