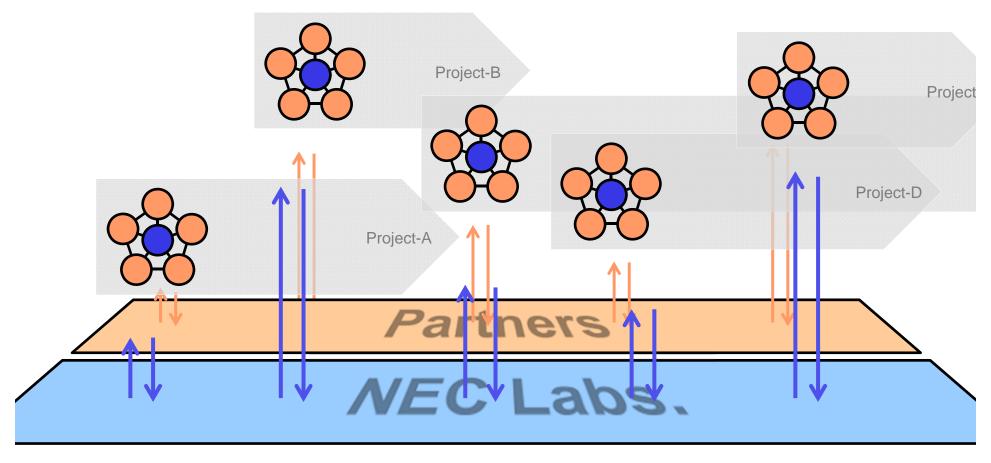

## Flexible system optimization by project

#### **Optimized project creation**

- Regional collaboration to create optimized projects
- New teams flexibly assigned for each project as needed