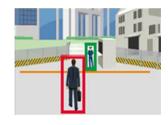

uses live videos from surveillance cameras to automatically detect suspicious behaviors such as intrusion and loitering. With its highly accurate detection capability. IAPRO helps in making the cities safe

#### **Features**

#### Real time and Automatic

• IAPRO detects suspicious behavior automatically and in real time.

#### High accuracy

· IAPRO detects suspicious behavior with high accuracy by using the size and shape of the detected object.

#### Alert and confirmation video

- IAPRO notifies the user about the suspicious behavior by means of alert and beep sound.
- · User can also confirm the alerts by video clips which get recorded at the time of occurrence of alert.





## Image Analysis and Behavior Detection System IAPRO

## **Suspicious Behavior examples**



Fence climbing



Intrusion



Left object

### **GUI and System architecture**

- ■User friendly operations such as camera selection, live video, rule selection, etc.
- Recent behavior detection results represented as "Alert".
- Alert Management screen to mark status such as confirmed/unconfirmed.



Designs and specifications of products shown in this catalog may change without notice due to product improvements.