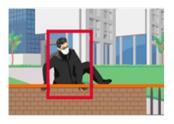

*IAPRO**



IAPRO uses live videos from surveillance cameras to automatically detect suspicious behaviors such as intrusion and loitering. With its highly accurate detection capability. IAPRO helps in making the cities safe

#### **Features**

#### Real time and Automatic

• IAPRO detects suspicious behavior automatically and in real time.

#### High accuracy

· IAPRO detects suspicious behavior with high accuracy by using the size and shape of the detected object.

#### Alert and confirmation video

- IAPRO notifies the user about the suspicious behavior by means of alert and beep sound.
- · User can also confirm the alerts by video clips which get recorded at the time of occurrence of alert.





## Image Analysis and Behavior Detection System IAPRO

## **Suspicious Behavior examples**



Fence climbing



Intrusion



Left object

### **GUI and System architecture**

- ■User friendly operations such as camera selection, live video, rule selection, etc.
- Recent behavior detection results represented as "Alert".
- Alert Management screen to mark status such as confirmed/unconfirmed.



Designs and specifications of products shown in this catalog may change without notice due to product improvements.