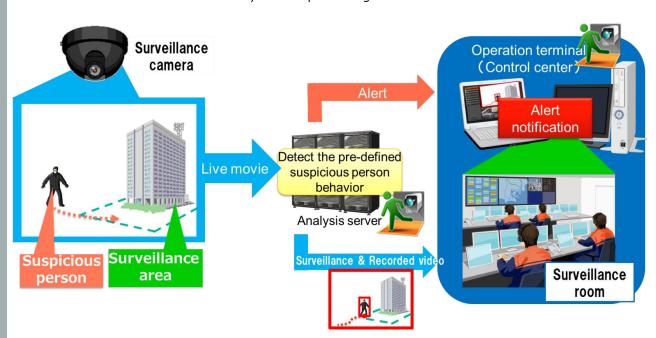

# **IAPRO**

IAPRO uses live videos from surveillance cameras to automatically detect suspicious behaviors such as intrusion and loitering. With its highly accurate detection capability. IAPRO helps in making the cities safe

#### Real time and Automatic

• IAPRO detects suspicious behavior automatically and in real time.

#### High accuracy

· IAPRO detects suspicious behavior with high accuracy by using the size and shape of the detected object.

#### Alert and confirmation video

- IAPRO notifies the user about the suspicious behavior by means of alert and beep sound.
- · User can also confirm the alerts by video clips which get recorded at the time of occurrence of alert.

### **GUI and System architecture**

- ■User friendly operations such as camera selection, live video, rule selection, etc.
- Recent behavior detection results represented as "Alert".
- Alert Management screen to mark status such as confirmed/unconfirmed.