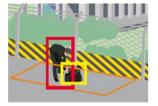

eos from surveillance cameras to automatically detect suspicious behaviors such as intrusion and loitering. With its highly accurate detection capability. IAPRO helps in making the cities safe

#### **Features**

#### Real time and Automatic

• IAPRO detects suspicious behavior automatically and in real time.

#### High accuracy

· IAPRO detects suspicious behavior with high accuracy by using the size and shape of the detected object.

#### Alert and confirmation video

- IAPRO notifies the user about the suspicious behavior by means of alert and beep sound.
- · User can also confirm the alerts by video clips which get recorded at the time of occurrence of alert.





## Image Analysis and Behavior Detection System IAPRO

## **Suspicious Behavior examples**



Fence climbing



Intrusion



Left object

### **GUI and System architecture**

- ■User friendly operations such as camera selection, live video, rule selection, etc.
- Recent behavior detection results represented as "Alert".
- Alert Management screen to mark status such as confirmed/unconfirmed.



Designs and specifications of products shown in this catalog may change without notice due to product improvements.