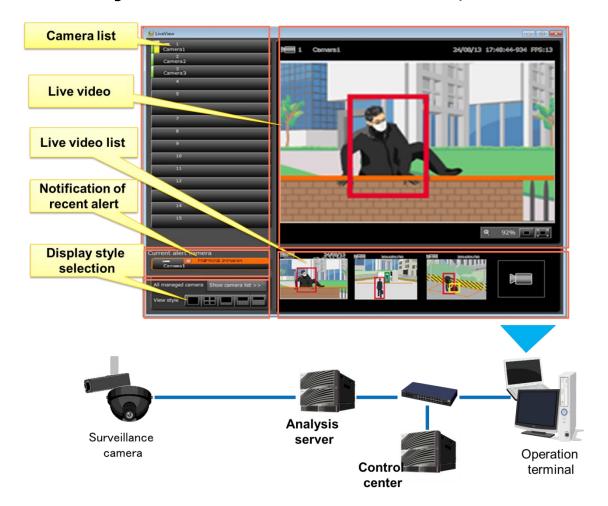

### **GUI and System architecture**

- ■User friendly operations such as camera selection, live video, rule selection, etc.
- Recent behavior detection results represented as "Alert".
- Alert Management screen to mark status such as confirmed/unconfirmed.