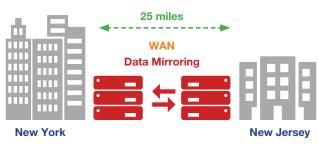

#### **Cloud Business Continuity Solution**

All Nepalese banks were mandated to implement adequate DR solutions. Mercantile was in search of a superior DR solution to offer to banks, and finally chose EXPRESSCLUSTER with successful DR of 300 kilometers away.