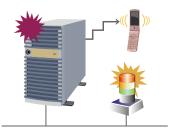

EXPRESSCLUSTER X Alert Service

Alert email can be sent to the administrator when a failure or failover occurs. In addition, the status of servers can be visually checked anytime through network warning lights.