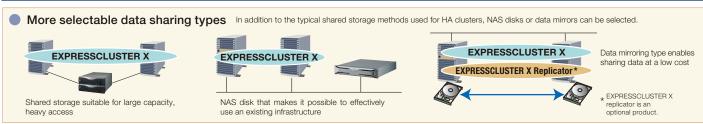

nd Clustering Software Market Update 2015" (AP251101)

## **HA Clustering System**

This system uses multiple servers: active servers and standby servers. When any failure occurs on an active server, the jobs on that server are quickly inherited to a standby server to ensure that jobs continue running with minimum downtime.



# **Benefits**

## **Superior Business Continuity**

Business continuity is crucial in today's increasingly computerized business world. EXPRESSCLUSTER X minimizes the loss of business opportunities during maintenance or disasters.

## Real-Time Health Monitoring

The operational status of even large-scale systems made up of multiple clusters can be checked at a glance. Jobs can also be moved to any server by performing simple operations.



## **Product Overview**











## Add-On Options

### • EXPRESSCLUSTER X Agent



In addition to monitoring to determine whether the various applications in a cluster are alive or dead, the status of the applications including hang-up and abnormal response can be monitored. Seven types of agents are available for each supported application.

EXPRESSCLUSTER X Alert Service



Alert email can be sent to the administrator when a failure or failover occurs. In addition, the status of servers can be visually checked anytime through network warning lights.

\* File Server Agent is only available for the Linux version, and Anti-Virus Agent is only available for the Windows version.
\*\* Java Resource Agent and System Resource Agent are only available for Windows/Linux version.

# Case Studies

## **Nipman** India, Ma