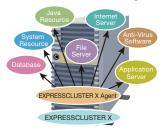

## **Product Overview**

### • EXPRESSCLUSTER X Agent

In addition to monitoring to determine whether the various applications in a cluster are alive or dead, the status of the applications including hang-up and abnormal response can be monitored. Seven types of agents are available for each supported application.