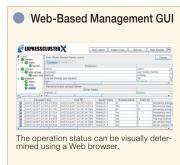

## Real-Time Health Monitoring

The operational status of even large-scale systems made up of multiple clusters can be checked at a glance. Jobs can also be moved to any server by performing simple operations.