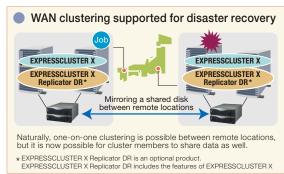

## **Superior Business Continuity**

Business continuity is crucial in today's increasingly computerized business world. EXPRESSCLUSTER X minimizes the loss of business opportunities during maintenance or disasters.