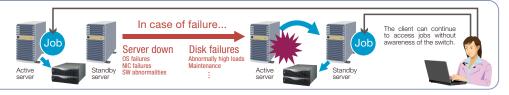

## **HA Clustering System**

This system uses multiple servers: active servers and standby servers. When any failure occurs on an active server, the jobs on that server are quickly inherited to a standby server to ensure that jobs continue running with minimum downtime.

## **Superior Business Continuity**

Business continuity is crucial in today's increasingly computerized business world. EXPRESSCLUSTER X minimizes the loss of business opportunities during maintenance or disasters.