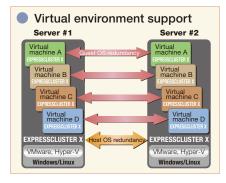

## **HA Clustering System**

This system uses multiple servers: active servers and standby servers. When any failure occurs on an active server, the jobs on that server are quickly inherited to a standby server to ensure that jobs continue running with minimum downtime.